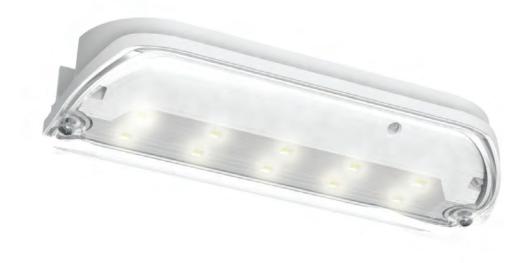

## Swift LED Bulkhead

Supplied c/w Legend and Integral Driver

- Small and unobtrusive LED bulkhead
- Supplied with self-adhesive legend
- Optic design provides optimum performance for escape route lighting
- Side and rear cable entries
- Screwless gear tray for ease of installation
- Viewing distance 17 metres