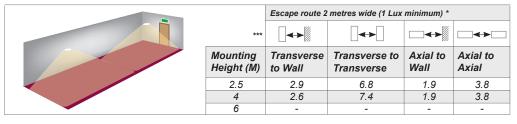

- 1 lux minimum must be used for all marked emergency escape routes, to be measured down the centre line of the escape route itself
- 0.5 lux minimum must be used for areas larger than 60m<sup>2</sup>, the maximum value is to be measured across the area excluding 0.5 metre border around the edge of the room
- Explanation of the symbols:-Transverse Wall Distance to wall from side of fitting Transverse - Transverse Side to side spacing Axial - Wall

Distance to wall from end of fitting

Axial - Axial

End to end spacing