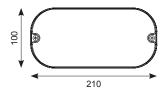

## Swift LED Bulkhead

Supplied c/w Legend and Integral Driver

- Small and unobtrusive LED bulkhead
- Supplied with self-adhesive legend
- Optic design provides optimum performance for escape route lighting
- Side and rear cable entries
- Screwless gear tray for ease of installation
- Viewing distance 17 metres