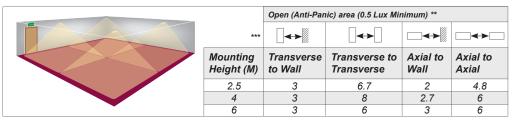

- 1 lux minimum must be used for all marked emergency escape routes, to be measured down the centre line of the escape route itself
- 0.5 lux minimum must be used for areas larger than 60m<sup>2</sup>, the maximum value is to be measured across the area excluding 0.5 metre border around the edge of the room
- Explanation of the symbols:-Transverse Wall Distance to wall from side of fitting Transverse - Transverse Side to side spacing Axial - Wall

Distance to wall from end of fitting

Axial - Axial

End to end spacing