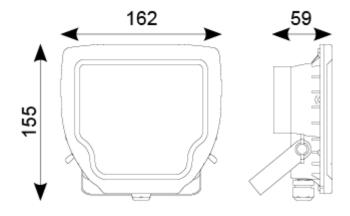

## Calinor LED Polycarbonate Floodlight 20W LED Black

## Description

Compact and economic polycarbonate LED floodlight.

Warm and Cool white options.

20W LED exceeds performance of 20W HQI.

Polished faceted reflector and textured glass for optimum performance.