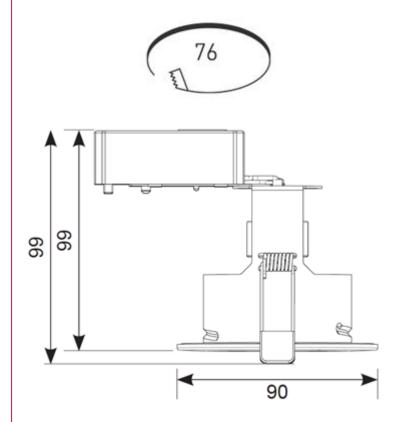

Ultra-slim bezel profile

Compact Fire Rated downlight for shallow ceiling voids

| Code     | Description |        | Lamp |
|----------|-------------|--------|------|
| AEFRD/SC | 50W         |        |      |
|          | IP20 ( € (  | 5 YEAR |      |