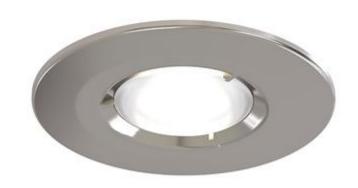

## **Edge GU10 Fire Rated Downlight 50W Satin Chrome**

## Description

Suitable for standard GU10 halogen or LED lamps Protective sheathing spring clips for ease of installation and ceiling protection Push fit terminals for fastloop-in, loop-out wiring

Push fit terminals for fastloop-in, loop-out wiring Twistlock lamp retaining ring for ease of lamp replacement