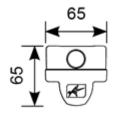

ce of T5 equivalents

Steel body construction with powder coat finish

Unique opal diffuser design for optimum performance and light distribution

Polycarbonate end caps

Instant light output with unlimited switching

Emergency option

LED lifespan L70 36,000 hours

Non-dimmable

| Code                 | Description | Lamp |
|----------------------|-------------|------|
| ATLLED2X5            | 62W         | LED  |
| LED Information      |             |      |
| Total (Watts)        | 62W         |      |
| Lumens Delivered     | 6595lm      |      |
| Lm/W                 | 106Lm/W     |      |
| CRI                  | Ra 80       |      |
| CCT                  | 4000K       |      |
| Input                | 220/240V    |      |
| Beam Angle (Degrees) |             |      |















A = 1525 B = 600 C = 65 D = 65

Belfast: +44 (0) 2890 773750