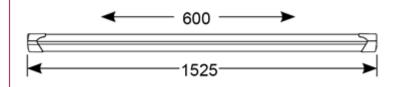

ance of T5 equivalents

Steel body construction with powder coat finish

Unique opal diffuser design for optimum performance and light distribution

Polycarbonate end caps

Instant light output with unlimited switching

Emergency option

LED lifespan L70 36,000 hours

Non-dimmable

| Code                 | Description | Lamp |
|----------------------|-------------|------|
| ATLLED2X5            | 62W         | LED  |
| LED Information      |             |      |
| Total (Watts)        | 62W         |      |
| Lumens Delivered     | 6595lm      |      |
| Lm/W                 | 106Lm/W     |      |
| CRI                  | Ra 80       |      |
| CCT                  | 4000K       |      |
| Input                | 220/240V    |      |
| Beam Angle (Degrees) |             |      |















A = 1525 B = 600 C = 65 D = 65

Belfast: +44 (0) 2890 773750