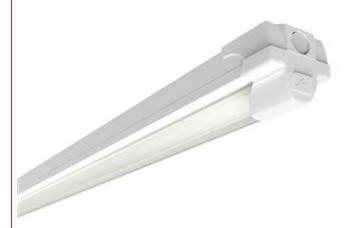

## Description

High performance LED batten for multi-purpose applications

Exceeds performance of T5 equivalents

Steel body construction with powder coat finish

Unique opal diffuser design for optimum performance and light distribution

Polycarbonate end caps

Instant light output with unlimited switching

Emergency option

LED lifespan L70 36,000 hours

Non-dimmable

| Code                 | Description | Lamp |
|----------------------|-------------|------|
| ATLLED2X5            | 62W         | LED  |
| LED Information      |             |      |
| Total (Watts)        | 62W         |      |
| Lumens Delivered     | 6595lm      |      |
| Lm/W                 | 106Lm/W     |      |
| CRI                  | Ra 80       |      |
| CCT                  | 4000K       |      |
| Input                | 220/240V    |      |
| Beam Angle (Degrees) |             |      |