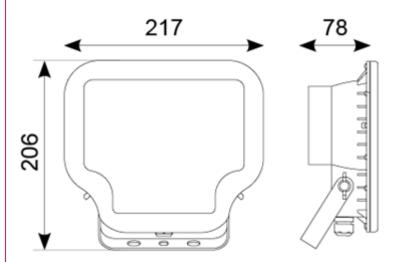

## Calinor LED Polycarbonate Floodlight 50W LED Black

## Description

Compact and economic polycarbonate LED floodlight.

Warm and Cool white options.

50W LED exceeds performance of 70W HQI. Polished faceted reflector and textured glass for optimum performance.