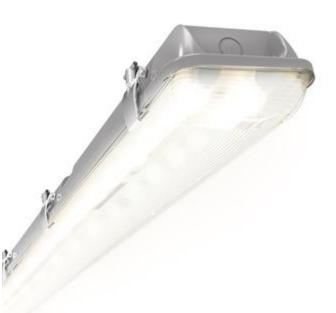

## Tornado IP65 LED NonCorrosive Self Test Emergency 70W LED Grey

## Description

LED Performance allows point-to-point replacement of existing fluorescent luminaires.

Light output exceeds performance of T8 and T5 fluorescent.

Unique luminaire fixing clip design allows option of mounting onto BESA box.

Lockable heavy-duty stainless steel clips supplied as standard for added safety and security.

Self-test emergency as standard. LED lifespan L70 35,000 hours.

Non-dimmable.

| Code                 | Description | Lamp |
|----------------------|-------------|------|
| ATORLED2X6/M3        | 70W         | LED  |
| LED Information      |             |      |
| Total (Watts)        | 70W         |      |
| Lumens Delivered     | 7537lm      |      |
| Lm/W                 | 108 Lm/W    |      |
| CRI                  | Ra 80       |      |
| CCT                  | 4000K       |      |
| Input                | 230V        |      |
| Beam Angle (Degrees) |             |      |
| IP65 (               |             |      |