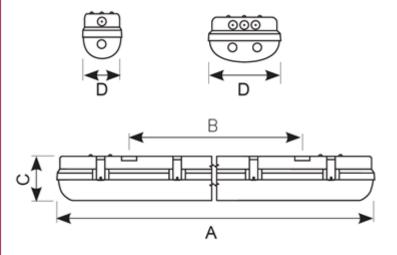

inaire fixing clip design allows option of mounting onto BESA box.

Lockable heavy-duty stainless steel clips supplied as standard for added safety and security.

Self-test emergency as standard. LED lifespan L70 35,000 hours.

Non-dimmable.

| Code                 | Description | Lamp |
|----------------------|-------------|------|
| ATORLED2X6/M3        | 70W         | LED  |
| LED Information      |             |      |
| Total (Watts)        | 70W         |      |
| Lumens Delivered     | 7537lm      |      |
| Lm/W                 | 108 Lm/W    |      |
| CRI                  | Ra 80       |      |
| CCT                  | 4000K       |      |
| Input                | 230V        |      |
| Beam Angle (Degrees) |             |      |
| IP65 (               |             |      |







A = 1855 B = 1030 C = 74 D = 118