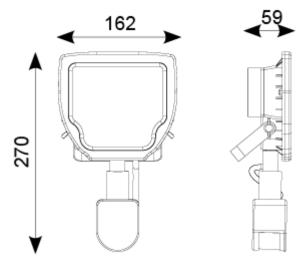

## Calinor LED Polycarbonate Floodlight 10W LED Black

## Description

Compact and economic polycarbonate LED floodlight.

Warm and Cool white options.

10W LED ideal for halogen replacement.

Polished faceted reflector and textured glass for optimum performance.

Pre-wired with 500mm of rubber insulated cable for ease of installation.

PIR versions complete with manual override facility. LED lifespan L70 30,000 hours.

Non-dimmable.

| Code                 | Description | Lamp |
|----------------------|-------------|------|
| ACALED10/PIR         | 10W         | LED  |
| LED Information      |             |      |
| Total (Watts)        | 10W         |      |
| Lumens Delivered     | 942lm       |      |
| Lm/W                 | 94 Lm/W     |      |
| CRI                  | Ra 70       |      |
| CCT                  | 4000K       |      |
| Input                | 230V        |      |
| Beam Angle (Degrees) |             |      |