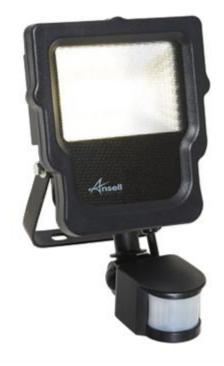

## Calinor LED Polycarbonate Floodlight 10W LED Black

## Description

Compact and economic polycarbonate LED floodlight.

Warm and Cool white options.

10W LED ideal for halogen replacement.

Polished faceted reflector and textured glass for optimum performance.

Pre-wired with 500mm of rubber insulated cable for ease of installation.

PIR versions complete with manual override facility. LED lifespan L70 30,000 hours.

Non-dimmable.

| Code                 | Description | Lamp |
|----------------------|-------------|------|
| ACALED10/PIR         | 10W         | LED  |
| LED Information      |             |      |
| Total (Watts)        | 10W         |      |
| Lumens Delivered     | 942lm       |      |
| Lm/W                 | 94 Lm/W     |      |
| CRI                  | Ra 70       |      |
| CCT                  | 4000K       |      |
| Input                | 230V        |      |
| Beam Angle (Degrees) |             |      |