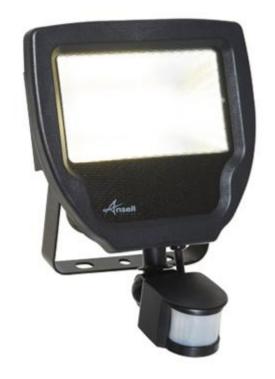

## Calinor LED Polycarbonate Floodlight 20W LED Black

## Description

Compact and economic polycarbonate LED floodlight.

Warm and Cool white options.

20W LED exceeds performance of 20W HQI.

Polished faceted reflector and textured glass for optimum performance.

Pre-wired with 1m of rubber insulated cable for ease of installation.

PIR versions complete with manual override facility. LED lifespan L70 30,000 hours.

Non-dimmable.

| Code                 | Description | Lamp |
|----------------------|-------------|------|
| ACALED20/WW/PIR      | 20W         | LED  |
| LED Information      |             |      |
| Total (Watts)        | 20W         |      |
| Lumens Delivered     | 1807lm      |      |
| Lm/W                 | 90 Lm/W     |      |
| CRI                  | Ra 70       |      |
| CCT                  | 3000K       |      |
| Input                | 230V        |      |
| Beam Angle (Degrees) |             |      |