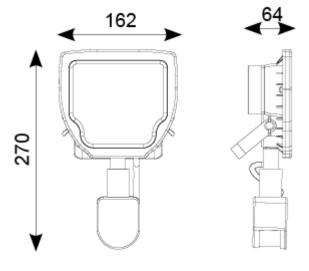

## Calinor LED Polycarbonate Floodlight 20W LED Black

## Description

Compact and economic polycarbonate LED floodlight.

Warm and Cool white options.

20W LED exceeds performance of 20W HQI.

Polished faceted reflector and textured glass for optimum performance.

Pre-wired with 1m of rubber insulated cable for ease of installation.

PIR versions complete with manual override facility. LED lifespan L70 30,000 hours.

Non-dimmable.

| Code                 | Description | Lamp |
|----------------------|-------------|------|
| ACALED20/WW/PIR      | 20W         | LED  |
| LED Information      |             |      |
| Total (Watts)        | 20W         |      |
| Lumens Delivered     | 1807lm      |      |
| Lm/W                 | 90 Lm/W     |      |
| CRI                  | Ra 70       |      |
| CCT                  | 3000K       |      |
| Input                | 230V        |      |
| Beam Angle (Degrees) |             |      |