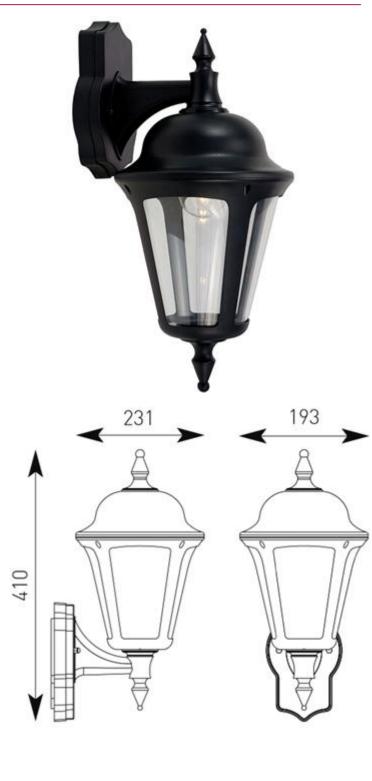

## Description

Contemporary IP65 polycarbonate lantern range and resistant to corrosion.

Unique design provides installer with option of top arm or bottom arm mounting, without the need of additional wiring (PIR version bottom arm mounting only).

Textured polycarbonate finish and tinted lens.

PIR option for convenience and security. Incorporates manual override option.

Colour matching PIR lens ensures discreet appearance.

| Code    | Description | Lamp |
|---------|-------------|------|
| ALWL/BL | 42W         |      |
|         |             |      |