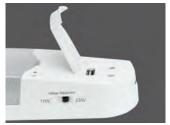

Access to shaver connection and USB charge port via hinged protective cover. Simple SELV switch provides the ability to select required voltage.

Easy to operate SELV switch function provides the ability to select 100% brightness, night light mode, and on/off settings.