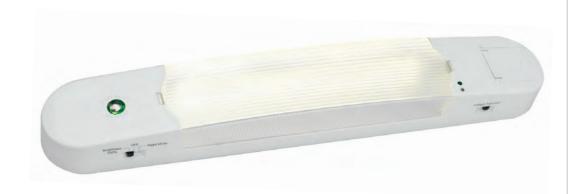

- Ultra-slim unobtrusive modern design
- Directional light output provides optimum facial illumination
- All switches SELV rated for ultimate safety
- Night light function with four minute timed override switch for full power output
- Only 1.8W power consumption in night light
- Optional wiring facility for remote bedside operation of night light function
- USB 2A charge port
- 110/230V selectable shaver output and isolating transformer
- LED lifespan L70 40,000 hours

Access to shaver connection and USB charge port via hinged protective cover. Simple SELV switch provides the ability to select required voltage.

Easy to operate SELV switch function provides the ability to select 100% brightness, night light mode, and on/off settings.

Illuminated soft touch SELV switch for night light, with four minute timed override providing full brightness when required.