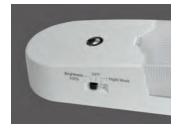

Access to shaver connection and USB charge port via hinged protective cover. Simple SELV switch provides the ability to select required voltage.

Easy to operate SELV switch function provides the ability to select 100% brightness, night light mode, and on/off settings.