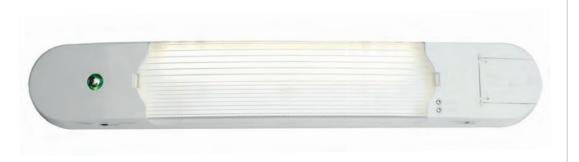

- Ultra-slim unobtrusive modern design
- Directional light output provides optimum facial illumination
- All switches SELV rated for ultimate safety
- Night light function with four minute timed override switch for full power output
- Only 1.8W power consumption in night light
- Optional wiring facility for remote bedside operation of night light function
- USB 2A charge port
- 110/230V selectable shaver output and isolating transformer
- LED lifespan L70 40,000 hours

Access to shaver connection and USB charge port via hinged protective cover. Simple SELV switch provides the ability to select required voltage.

Easy to operate SELV switch function provides the ability to select 100% brightness, night light mode, and on/off settings.

Illuminated soft touch SELV switch for night light, with four minute timed override providing full brightness when required.