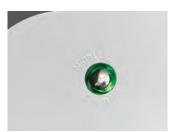

Illuminated soft touch SELV switch for night light, with four minute timed override providing full brightness when required.