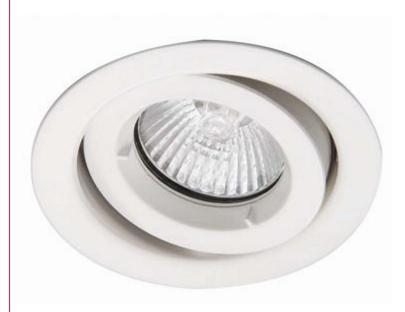

## Description

Compact Fire Rated downlight for shallow ceiling voids.

Suitable for standard GU10 LED or halogen lamps retrofit.

Protective polycarbonate spring clip covers for ceiling protection and ease of installation.

Dedicated forward heat lamps NOT required.

Extra large terminals for fast loop-in, loop-out wiring. Twistlock lamp retaining ring for ease of lamp replacement.

Ultra-slim bezel profile.

| Code     | Description | Lamp |
|----------|-------------|------|
| AMICG/MW | 50W         |      |
|          | P20 ( £ (1) |      |