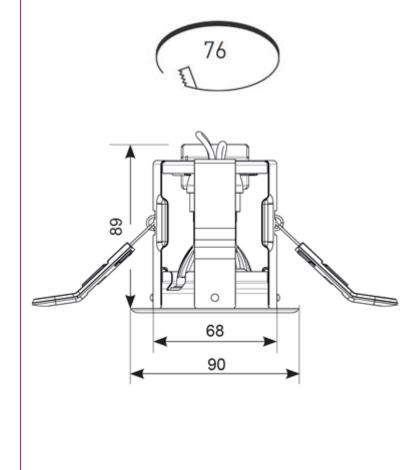

## Description

Compact Fire Rated downlight for shallow ceiling voids.

Suitable for standard GU10 LED or halogen lamps retrofit.

Protective polycarbonate spring clip covers for ceiling protection and ease of installation.

Dedicated forward heat lamps NOT required.

Extra large terminals for fast loop-in, loop-out wiring. Twistlock lamp retaining ring for ease of lamp replacement.

Ultra-slim bezel profile.

| Code     | Description | Lamp |
|----------|-------------|------|
| AMICG/MW | 50W         |      |
|          | P20 ( £ (1) |      |