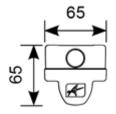

ce of T5 equivalents

Steel body construction with powder coat finish

Unique opal diffuser design for optimum performance and light distribution

Polycarbonate end caps

Instant light output with unlimited switching

Emergency option

LED lifespan L70 36,000 hours

Non-dimmable

| Code                 | Description | Lamp |
|----------------------|-------------|------|
| ATLLED4              | 27W         | LED  |
| LED Information      |             |      |
| Total (Watts)        | 27W         |      |
| Lumens Delivered     | 2879lm      |      |
| Lm/W                 | 107Lm/W     |      |
| CRI                  | Ra 80       |      |
| CCT                  | 4000K       |      |
| Input                | 220/240V    |      |
| Beam Angle (Degrees) |             |      |















A = 1220 B = 600 C = 65 D = 65

Belfast: +44 (0) 2890 773750