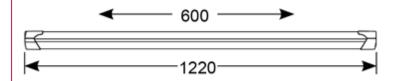

ance of T5 equivalents

Steel body construction with powder coat finish

Unique opal diffuser design for optimum performance and light distribution

Polycarbonate end caps

Instant light output with unlimited switching

Emergency option

LED lifespan L70 36,000 hours

Non-dimmable

| Code                 | Description | Lamp |
|----------------------|-------------|------|
| ATLLED4              | 27W         | LED  |
| LED Information      |             |      |
| Total (Watts)        | 27W         |      |
| Lumens Delivered     | 2879lm      |      |
| Lm/W                 | 107Lm/W     |      |
| CRI                  | Ra 80       |      |
| CCT                  | 4000K       |      |
| Input                | 220/240V    |      |
| Beam Angle (Degrees) |             |      |















A = 1220 B = 600 C = 65 D = 65

Belfast: +44 (0) 2890 773750