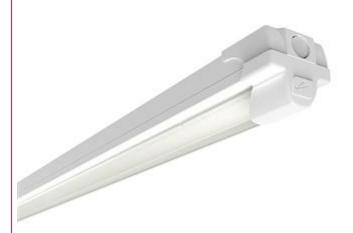

## Description

High performance LED batten for multi-purpose applications

Exceeds performance of T5 equivalents

Steel body construction with powder coat finish

Unique opal diffuser design for optimum performance and light distribution

Polycarbonate end caps

Instant light output with unlimited switching

Emergency option

LED lifespan L70 36,000 hours

Non-dimmable

| Code                 | Description | Lamp |
|----------------------|-------------|------|
| ATLLED4              | 27W         | LED  |
| LED Information      |             |      |
| Total (Watts)        | 27W         |      |
| Lumens Delivered     | 2879lm      |      |
| Lm/W                 | 107Lm/W     |      |
| CRI                  | Ra 80       |      |
| CCT                  | 4000K       |      |
| Input                | 220/240V    |      |
| Beam Angle (Degrees) |             |      |