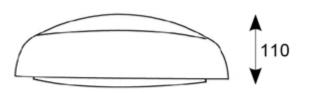

ffuser and white trim ring.

LED performance exceeds CFL equivalents. Two options of microwave sensor emergency. /MWS/M3/CF provides CorridorFUNCTION with Tridonic control gear.

Instant light output and unlimited switching. LED lifespan L70 56,000 hours. Non-dimmable.

| Code                 | Description | Lamp |
|----------------------|-------------|------|
| ADILED2/MWS/M3       | 14W         | LED  |
| LED Information      |             |      |
| Total (Watts)        | 14W         |      |
| Lumens Delivered     | 860lm       |      |
| Lm/W                 | 61Lm/W      |      |
| CRI                  | Ra 70       |      |
| CCT                  | 4000K       |      |
| Input                | 230V        |      |
| Beam Angle (Degrees) |             |      |

IP65 ( 🧲 🔔 🖉 🖄











ADILED2

A