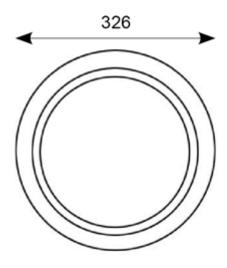

user and white trim ring.

LED performance exceeds CFL equivalents. Two options of microwave sensor emergency. /MWS/M3/CF provides CorridorFUNCTION with Tridonic control gear.

Instant light output and unlimited switching. LED lifespan L70 56,000 hours. Non-dimmable.

| Code                 | Description | Lamp |
|----------------------|-------------|------|
| ADILED2/MWS/M3       | 14W         | LED  |
| LED Information      |             |      |
| Total (Watts)        | 14W         |      |
| Lumens Delivered     | 860lm       |      |
| Lm/W                 | 61Lm/W      |      |
| CRI                  | Ra 70       |      |
| CCT                  | 4000K       |      |
| Input                | 230V        |      |
| Beam Angle (Degrees) |             |      |

IP65 ( 🧲 🔔 🖉 🖄











ADILED2

A