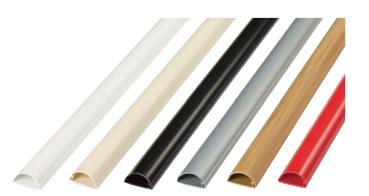

Available in a variety of colours that can blend with surrounds or create a striking visual feature, this versatile profile is popular for 2x 2.5mm T&E, 2x 1.5mm 2c FP cables, 2x broadband cable and 4x Cat-5 combinations.

## Product Specification

| Production method     | Single piece design, produced in one single process by extrusion                                                                   |  |  |  |
|-----------------------|------------------------------------------------------------------------------------------------------------------------------------|--|--|--|
| PVC base & lid        | <ul> <li>Light weight, easy to handle &amp; cut - lid cannot detach</li> <li>Self-extinguishing</li> <li>Can be drilled</li> </ul> |  |  |  |
|                       | can be arrived                                                                                                                     |  |  |  |
| Elastomer hinge       | Effectively bonds base & lid                                                                                                       |  |  |  |
|                       | Impact absorbing                                                                                                                   |  |  |  |
|                       | Can be opened & closed thousands of times                                                                                          |  |  |  |
| Available colours     | White • Magnolia • Black • Aluminium Effect • Wood Effect • Red                                                                    |  |  |  |
| UV stabilised         | Will not discolour or turn brittle in sunlight                                                                                     |  |  |  |
| Operating temperature | • Stable between -30°C upto +60°C                                                                                                  |  |  |  |
| ½ round design        | • No sharp edges                                                                                                                   |  |  |  |
|                       | Enables subtle aesthetics                                                                                                          |  |  |  |
|                       | Blends above skirting                                                                                                              |  |  |  |
| External dimensions   | • 30mm x 15mm (w x h)                                                                                                              |  |  |  |
| Tape                  | Foam backed 1mm thick                                                                                                              |  |  |  |
|                       | Effective on clean dry surfaces                                                                                                    |  |  |  |
|                       | Caution, can spoil surfaces on removal                                                                                             |  |  |  |
| Paintable             | Scuff using gentle abrasive such as sandpaper, so paint keys for best results                                                      |  |  |  |
| Weight                | • 0.115 kg per metre                                                                                                               |  |  |  |
| Packaging             | Each length supplied with removable film cover                                                                                     |  |  |  |
| Capacity              | • If containing 240v cables leave 45% of internal capacity for air circulation                                                     |  |  |  |
| Quality approvals     | • BS EN 50085 - 1:2005 Part 1 SGS Registration ELS 185841/2/C/AB/16                                                                |  |  |  |
|                       |                                                                                                                                    |  |  |  |