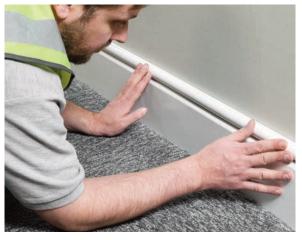

- Unique stylish 'D-Line' appearance
- Patented hinge & click-lock lid
- Self-adhesive
- Paintable
- Clip-Over & Smooth-Fit accessories for perfect finish
- 'Easy to install, looks great!'
- Adaptors enable popular connections see page 16/17
- Fully safety tested and certified to BS EN 50085-1:2005

## Product Specification

| Production method     | Single piece design, produced in one single process by extrusion                                                                   |  |  |  |
|-----------------------|------------------------------------------------------------------------------------------------------------------------------------|--|--|--|
| PVC base & lid        | <ul> <li>Light weight, easy to handle &amp; cut - lid cannot detach</li> <li>Self-extinguishing</li> <li>Can be drilled</li> </ul> |  |  |  |
|                       | can be arrived                                                                                                                     |  |  |  |
| Elastomer hinge       | Effectively bonds base & lid                                                                                                       |  |  |  |
|                       | Impact absorbing                                                                                                                   |  |  |  |
|                       | Can be opened & closed thousands of times                                                                                          |  |  |  |
| Available colours     | White • Magnolia • Black • Aluminium Effect • Wood Effect • Red                                                                    |  |  |  |
| UV stabilised         | Will not discolour or turn brittle in sunlight                                                                                     |  |  |  |
| Operating temperature | • Stable between -30°C upto +60°C                                                                                                  |  |  |  |
| ½ round design        | • No sharp edges                                                                                                                   |  |  |  |
|                       | Enables subtle aesthetics                                                                                                          |  |  |  |
|                       | Blends above skirting                                                                                                              |  |  |  |
| External dimensions   | • 30mm x 15mm (w x h)                                                                                                              |  |  |  |
| Tape                  | Foam backed 1mm thick                                                                                                              |  |  |  |
|                       | Effective on clean dry surfaces                                                                                                    |  |  |  |
|                       | Caution, can spoil surfaces on removal                                                                                             |  |  |  |
| Paintable             | Scuff using gentle abrasive such as sandpaper, so paint keys for best results                                                      |  |  |  |
| Weight                | • 0.115 kg per metre                                                                                                               |  |  |  |
| Packaging             | Each length supplied with removable film cover                                                                                     |  |  |  |
| Capacity              | • If containing 240v cables leave 45% of internal capacity for air circulation                                                     |  |  |  |
| Quality approvals     | • BS EN 50085 - 1:2005 Part 1 SGS Registration ELS 185841/2/C/AB/16                                                                |  |  |  |
|                       |                                                                                                                                    |  |  |  |