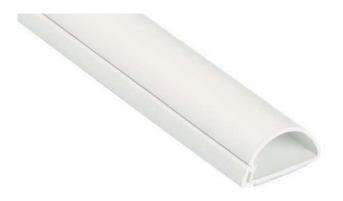

## D-Line 30 x 15mm Mini Trunking offers a subtle appearance to make surface cable installations look attractive!

The  $\frac{1}{2}$  round shape can blend to resemble the natural top-section of skirting boards, while offering a modern solution for vertical cable drops and runs across ceilings.

- Unique stylish 'D-Line' appearance
- Patented hinge & click-lock lid
- Self-adhesive
- Paintable
- Clip-Over & Smooth-Fit accessories for perfect finish
- 'Easy to install, looks great!'
- Adaptors enable popular connections see page 16/17
- Fully safety tested and certified to BS EN 50085-1:2005