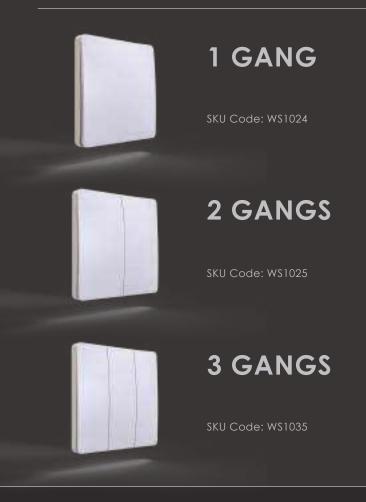

# WIRELESS KINETIC **DIMMABLE SWITCHES**

WORKS WITH ANY MAINS BORNE DIMMING SYSTEM.

Wireless & Batteryless Switch which is also dimmable. It can also be used via our APP ENERJSMART from your smartphone.