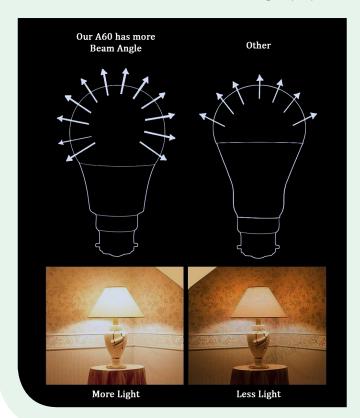

The SMD2835 light source is capable of producing a brightness of 900 lumens. Made from high quality PC and aluminium, this A60 E27 10W LED Bulb has CE, RoHS and LVD certifications. The light it emits is scattered over a  $270^{\circ}$  angle. Also, the frosted diffuser reduces the glare to a minimum.