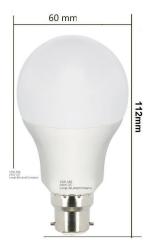

## Ideal Replacement

**60W** Incandescent

10W LED Light

| Technical Specifications |                   |
|--------------------------|-------------------|
| CAP/FITTING              | E27               |
| COLOUR/FINISH            | 6000K/4000K/3000K |
| LIGHT OUTPUT             | 900 Lumens        |
| LENGTH                   | 112mm             |
| DIAMETER                 | 60mm              |
| LIFE                     | 20000 hours       |
| VOLTAGE                  | 170-245V          |
| WATTAGE                  | 10W               |
| FINISH                   | OPAL              |