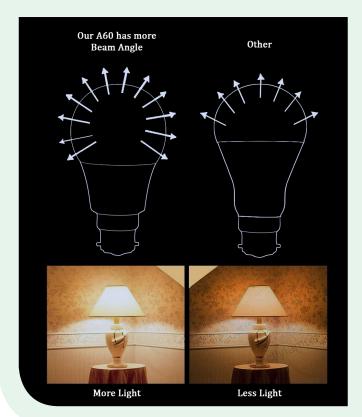

The SMD2835 light source is capable of producing a brightness of 900 lumens. Made from high quality PC and aluminium, this A60 B22 10W LED Bulb has CE, RoHS and LVD certifications. The light it emits is scattered over a  $270^{\circ}$  angle. Also, the frosted diffuser reduces the glare to a minimum.