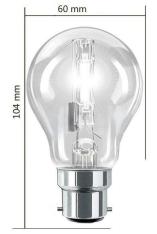

## Ideal Replacement

**60W** Incandescent

10W LED Light

| Technical Specifications |                   |
|--------------------------|-------------------|
| CAP/FITTING              | B22D              |
| COLOUR/FINISH            | 6000K/4000K/3000K |
| LIGHT OUTPUT             | 900 Lumens        |
| LENGTH                   | 112mm             |
| DIAMETER                 | 60mm              |
| LIFE                     | 20000 hours       |
| VOLTAGE                  | 170-245V          |
| WATTAGE                  | 10W               |
| FINISH                   | OPAL              |