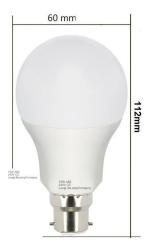

## Ideal Replacement

**60W** Incandescent

10W LED Light

| Technical Specifications |                   |
|--------------------------|-------------------|
| CAP/FITTING              | B22D              |
| COLOUR/FINISH            | 6000K/4000K/3000K |
| LIGHT OUTPUT             | 900 Lumens        |
| LENGTH                   | 112mm             |
| DIAMETER                 | 60mm              |
| LIFE                     | 20000 hours       |
| VOLTAGE                  | 170-245V          |
| WATTAGE                  | 10W               |
| FINISH                   | OPAL              |