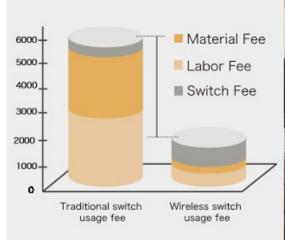

s kinetic energy acquisition patented technology, it can control multi-channel devices, and perfectly integrate with lighting, electric clothes dryers, bath heater, curtains and other home appliances, realize various combinations of scenes, highlighting fashion and smart home life.

## Switch Technical Parameters

- 1. Work Type: 86 Push Button Type
- 2. Power Mode: Kinetic Energy, Self Powered
- 3. Communication Mode: FSK
- 4. Working Frequency: RF 433MHZ
- 5. Gang: 6 Gang (3 Up and 3 Down. On and Off same switch)
- 6. Color: White
- 7. Lifetime: More than 200,000 times
- 8. Dimensions: L86\*W86\*H4.5mm
- 9. Weight: 110 grams
- 10. Distance: Up to 160m (outdoor), up to 30m (indoor)
- 11. Executive Standard: EN 61058-1: 2002 + A2: 2008; GB14536.1-2008

## Saving up to 60% cost on wiring.





www.ener-j.co.uk info@ener-j.co.uk