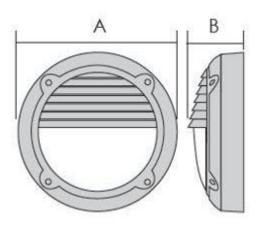

## **Technical Information**

| Colour   | White        |
|----------|--------------|
| Diffuser | Premium Opal |

| Size | HR2   | HR3   |
|------|-------|-------|
| A    | 283mm | 353mm |
| В    | 113mm | 122mm |