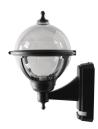

## GL/BS100P

Globe Lantern CFL B22 GLS, Black, Smoke Diffuser, PIR

## **Range Information**

Ornate design with classical globe diffuser, finished in either smoke or opal polycarbonate, which is vandal and weather resistant. The lantern design optimises light distribution, the globe lantern diffuser hinges for easy access. The wall mounted units benefit from the versatile QUICK FIT system, the unique fast fit electrical connection eases installation and helps prevent the end user installing the product incorrectly. The Globe Lantern is available with a variety of lamp options.

## **Technical Information**

| Colour   | Black |
|----------|-------|
| Diffuser | Smoke |