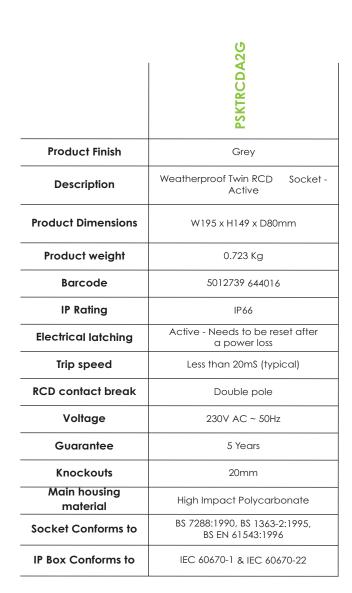

## IP66 WEATHERPROOF TWIN RCD SOCKET - ACTIVE

GreenBrook are pleased to introduce their new 'PowerBreaker ProteKt' IP66 Weatherproof Range. Including Switches, Sockets, Spurs & RCDs. Using the latest PowerBreaker technology these accessories can be used for long term projects in all weather conditions.

The IP66 rating protects against both water and dust.

- · Weatherproof for IP66 with plug inserted and lid closed
- Can be used for long term projects in all weather conditions
- Uses PowerBreaker RCD technology
- High intensity LED power-on-indicator
- Double pole RCD action
- Twin earth terminals
- 20mm Knock outs