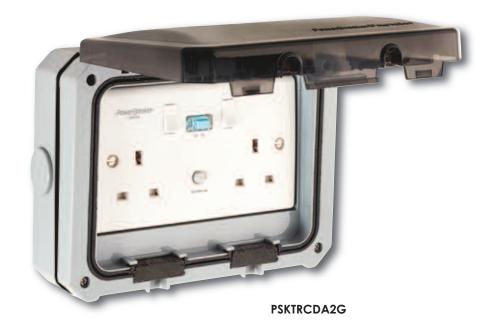

## IP66 WEATHERPROOF TWIN RCD SOCKET - ACTIVE

GreenBrook are pleased to introduce their new 'PowerBreaker ProteKt' IP66 Weatherproof Range. Including Switches, Sockets, Spurs & RCDs. Using the latest PowerBreaker technology these accessories can be used for long term projects in all weather conditions.

The IP66 rating protects against both water and dust.

- · Weatherproof for IP66 with plug inserted and lid closed
- Can be used for long term projects in all weather conditions
- Uses PowerBreaker RCD technology
- High intensity LED power-on-indicator
- Double pole RCD action
- Twin earth terminals
- 20mm Knock outs