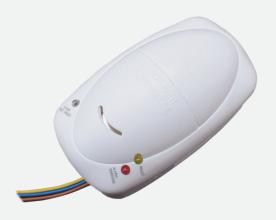

## SMOKE, HEAT & CARBON MONOXIDE DETECTION

**CARBON MONOXIDE DETECTOR** 

**BATTERY OPERATED SMOKE ALARM** 

## **CARBON MONOXIDE DETECTOR**

| Catalogue | e No. | Product Description      | Diameter | Depth | Warranty |
|-----------|-------|--------------------------|----------|-------|----------|
| HSA/CA    |       | Carbon Monoxide Detector | 130mm    | 75mm  | 3 Years  |