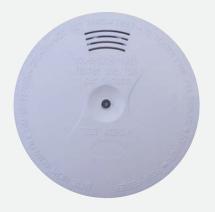

## SMOKE, HEAT & CARBON MONOXIDE DETECTION

**CARBON MONOXIDE DETECTOR** 

**BATTERY OPERATED SMOKE ALARM** 

## BATTERY OPERATED SMOKE ALARM

| Catalogue No. | Product Description          | Diameter | Depth | Warranty |
|---------------|------------------------------|----------|-------|----------|
| JB-SO2        | Smoke Alarm Battery Operated | 107mm    | 35mm  | 2 Years  |