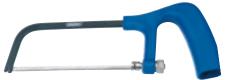

### 6 JHF/P12 **MINI SAW WITH POWDER COATED FRAME**

Specially designed for small cutting jobs on metal, wood, etc., where space is limited. Powder coated metal frame with shaped impact resistant plastic handle to improve both operator comfort and control and blade tensioner. Supplied with blade. Display packed.