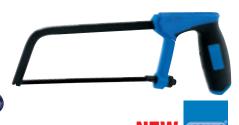

#### 1311 **JUNIOR HACKSAW**

Expert Quality, 150mm junior hacksaw made with a steel frame with an soft grip plastic handle. Supplied with blade. Stor

| No.   |  |
|-------|--|
| 41338 |  |

*Expert Quality*, general purpose cutting blades with pinned ends. Will fit all junior hacksaw frames. Packed ten blades on display card or in bags of 100 blades