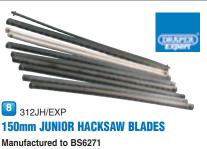

#### **150mm JUNIOR HACKSAW BLADES**

General purpose cutting blades with pinned ends. Will fit all junior hacksaw frames. Packed ten blades to display card.

Order number of cards required. (10 blades per card)

| Stock<br>No. | Blade Type    |  |
|--------------|---------------|--|
| 11237        | Metal Cutting |  |
| 39007        | Wood Cutting  |  |