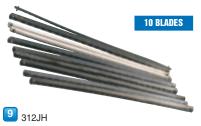

#### 1311 **JUNIOR HACKSAW**

Expert Quality, 150mm junior hacksaw made with a steel frame with an soft grip plastic handle. Supplied with blade. Stor

| No.   |  |
|-------|--|
| 41338 |  |

*Expert Quality*, general purpose cutting blades with pinned ends. Will fit all junior hacksaw frames. Packed ten blades on display card or in bags of 100 blades

Order number of cards/bags required.

| Stock |                |  |
|-------|----------------|--|
| No.   | Blade Quantity |  |

69305 10 blades per card 69306 100 blades per bag