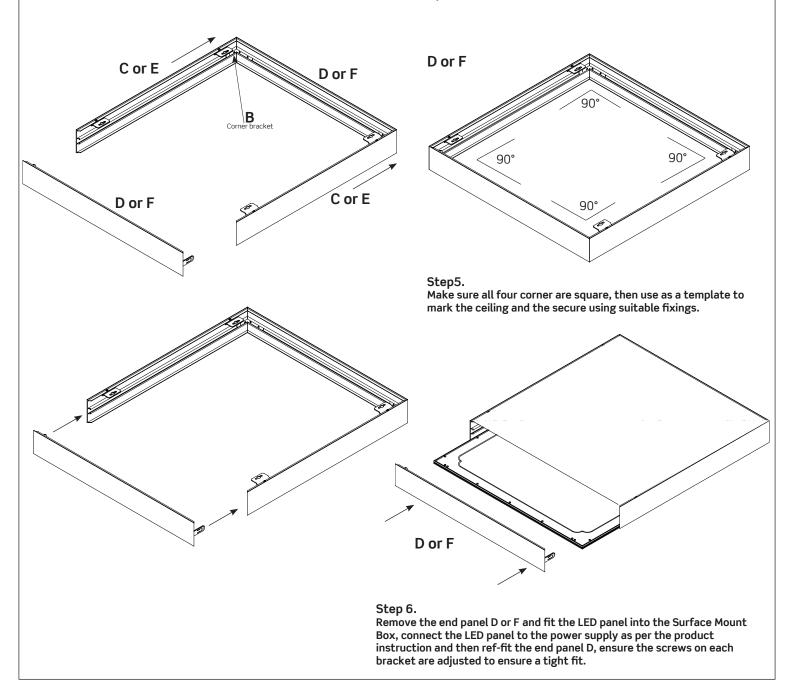

### Step 3.

Slide the two side panels (C - 600mm or E- 1200mm) onto the corner brackets (B) that are already fitted to the end panel (D or F) and tighten the screw to secure the bracket to panel C.

#### Step 4.

To ensure that the Surface Mount box is square when installing on the ceiling, you must now install the final end panel. The screw in the short end of the bracket must only be finger tight. This may need adjusting to ensure the bracket is expanded to allow for an interference fit.