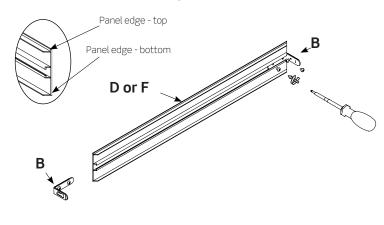

#### Step 2.

Fit the 4 corner brackets part B to part D, 600mm End panel or part F 300mm End panel .Ensure to fit the long side of the bracket into the panel and tighten the two screws( do not tighten the single screw of the short side of the bracket)