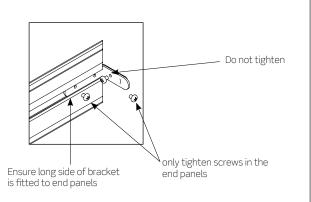

#### Step 2.

Fit the 4 corner brackets part B to part D, 600mm End panel or part F 300mm End panel .Ensure to fit the long side of the bracket into the panel and tighten the two screws( do not tighten the single screw of the short side of the bracket)