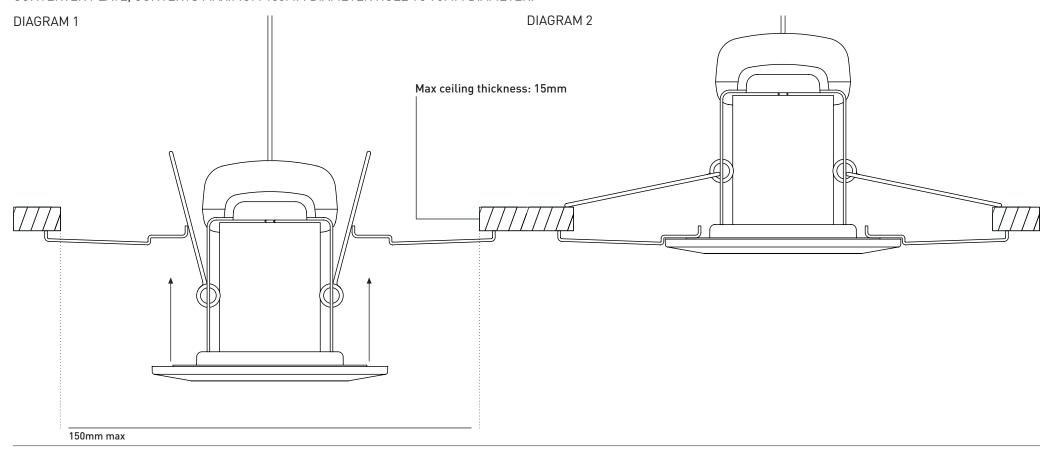

## INSTALLATION

- Lift springs and insert downlight through converter hole.
  - NOTE for HALERS H2 product, springs are fitted in position A (see HALERS H2 installation instruction).
- 2. Refer to downlight instructions and wire to mains supply
- Partially pull out the downlight from the converter plate as in Diagram 1
- Hold the converter plate against the ceiling as in Diagram 1

  Push the down light back into the converter plate until it snaps into position as in Diagram 2.