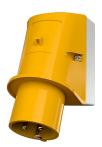

## Wall mounted inlet

Part no. 331

- screw terminals
- enclosure base with stamped recess for quick cutting out

## Technical specifications

| Ampere                    | 16 A            |
|---------------------------|-----------------|
| Poles                     | 3 p             |
| Voltage                   | 110 V           |
| Clock position            | 4 h             |
| Hertz                     | 50-60 Hz        |
| Connection technology     | Screw terminals |
| Contact                   | standard        |
| Protection type           | IP 44           |
| Weight                    | 148 g           |
| Declaration of Conformity | DE,VDE, CN,CQC  |