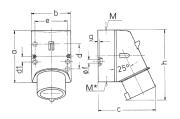

## Drawing

| Drawing Amp.     |          | 16                         |      |      | 32                         |       |       |
|------------------|----------|----------------------------|------|------|----------------------------|-------|-------|
| 2 MB 32          | Poles    | 3                          | 4    | 5    | 3                          | 4     | 5     |
| Dim. in mm       | a        | 87                         | 100  | 100  | 128                        | 128   | 128   |
|                  | b        | 64                         | 75   | 75   | 84                         | 84    | 84    |
|                  | c        | 93                         | 106  | 110  | 133                        | 133   | 135   |
|                  | d        | 40                         | _    | _    | _                          | _     | _     |
|                  | d1       | _                          | 10.5 | 10.5 | 11                         | 11    | 11    |
|                  | e        | 50.5                       | 59   | 59   | 68                         | 68    | 68    |
|                  | f        | 4,5                        | 5    | 5    | 5.3                        | 5.3   | 5.3   |
|                  | g.       | 4                          | 4    | 4    | 4                          | 4     | 4     |
|                  | h        | 122                        | 133  | 135  | 169                        | 169   | 170   |
|                  | M        | 20                         | 20   | 20   | 32                         | 32    | 32    |
|                  | M*       | 1x20 (blind) to be cut out |      |      | 2x25 (blind) to be cut out |       |       |
| Max. cable diam  | n. (mm)  | 15                         | 15   | 15   | 18/25                      | 18/25 | 18/25 |
| Terminal for con | d. cross | 1                          | 1    | 1    | 2.5                        | 2.5   | 2.5   |
| section (mm²) m  | inmax.   | -2.5                       | -2.5 | -2.5 | 6                          | 6     | 6     |