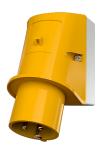

## Wall mounted inlet

Part no. 343

- screw terminals
- cable entry also possible on the back side enclosure base with stamped recess for quick cutting out

## **Technical specifications**

| Ampere                    | 32 A            |
|---------------------------|-----------------|
| Poles                     | 3 p             |
| Voltage                   | 110 V           |
| Clock position            | 4 h             |
| Hertz                     | 50-60 Hz        |
| Connection technology     | Screw terminals |
| Contact                   | standard        |
| Protection type           | IP 44           |
| Weight                    | 350 g           |
| Declaration of Conformity | DE,VDE, CN,CQC  |