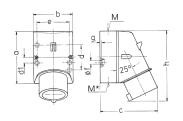

## Drawing

| Drawing          | Amp.     | ).   16                    |      |      | 32                         |       |       |
|------------------|----------|----------------------------|------|------|----------------------------|-------|-------|
| 2 MB 32          | Poles    | 3                          | 4    | 5    | 3                          | 4     | 5     |
| Dim. in mm       | a        | 87                         | 100  | 100  | 128                        | 128   | 128   |
|                  | b        | 64                         | 75   | 75   | 84                         | 84    | 84    |
|                  | c        | 93                         | 106  | 110  | 133                        | 133   | 135   |
|                  | d        | 40                         | _    | _    | _                          | _     | _     |
|                  | d1       | _                          | 10.5 | 10.5 | 11                         | 11    | 11    |
|                  | e        | 50.5                       | 59   | 59   | 68                         | 68    | 68    |
|                  | f        | 4,5                        | 5    | 5    | 5.3                        | 5.3   | 5.3   |
|                  | g.       | 4                          | 4    | 4    | 4                          | 4     | 4     |
|                  | h        | 122                        | 133  | 135  | 169                        | 169   | 170   |
|                  | M        | 20                         | 20   | 20   | 32                         | 32    | 32    |
|                  | M*       | 1x20 (blind) to be cut out |      |      | 2x25 (blind) to be cut out |       |       |
| Max. cable diam  | . (mm)   | 15                         | 15   | 15   | 18/25                      | 18/25 | 18/25 |
| Terminal for con | d. cross | 1                          | 1    | 1    | 2.5                        | 2.5   | 2.5   |
| section (mm²) m  | inmax.   | -2.5                       | -2.5 | -2.5 | 6                          | 6     | 6     |