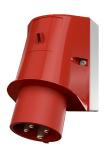

## Wall mounted inlet

Part no. 348

- screw terminals
- cable entry also possible on the back side enclosure base with stamped recess for quick cutting out

## **Technical specifications**

| Ampere                    | 32 A                   |
|---------------------------|------------------------|
| Poles                     | 4 p                    |
| Voltage                   | 400 V                  |
| Clock position            | 6 h                    |
| Hertz                     | 50-60 Hz               |
| Connection technology     | Screw terminals        |
| Contact                   | standard               |
| Protection type           | IP 44                  |
| Weight                    | 353 g                  |
| Declaration of Conformity | DE,VDE, AT,ÖVE, CN,CQC |