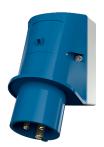

## Wall mounted inlet

Part no. 344

- screw terminals
- cable entry also possible on the back side enclosure base with stamped recess for quick cutting out

## **Technical specifications**

| Ampere                    | 32 A                   |
|---------------------------|------------------------|
| Poles                     | 3 p                    |
| Voltage                   | 230 V                  |
| Clock position            | 6 h                    |
| Hertz                     | 50-60 Hz               |
| Connection technology     | Screw terminals        |
| Contact                   | standard               |
| Protection type           | IP 44                  |
| Weight                    | 350 g                  |
| Declaration of Conformity | DE,VDE, AT,ÖVE, CN,CQC |