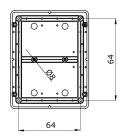

#### **DIMENSIONAL**

| Insulation class          | II (according to IEC 61140 standards)        | Colour                               | Grey RAL 7035            |
|---------------------------|----------------------------------------------|--------------------------------------|--------------------------|
| IP degree                 | IP56                                         | Material                             | Technopolymer GWPLAST 75 |
| Shock resistance          | IK08                                         | Internal dim. LxHxD (mm)             | 100x100x50               |
| Max Ø holes possible      | 29 mm                                        | Lid screws (no. and type)            | 4 - Stainless steel      |
| Application               | Ordinary junctions                           | Glow Wire Test                       | 650 °C                   |
| Lid                       | Plain screwed                                | Operating temperature                | -25 +60 °C               |
| Type of material          | Halogen-free in compliance with EN 50267-2-2 | Electrocod                           | 02211                    |
| Thermo-pressure with ball | 85 °C                                        | Torque screws tightening             | 1                        |
| Walls                     | Smooth                                       | Accessories for insulation restoring | GW44622                  |