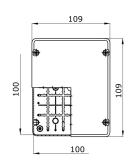

#### **DIMENSIONAL**

| Insulation class          | II (according to IEC 61140 standards)        | Colour                               | Grey RAL 7035            |
|---------------------------|----------------------------------------------|--------------------------------------|--------------------------|
| IP degree                 | IP56                                         | Material                             | Technopolymer GWPLAST 75 |
| Shock resistance          | IK08                                         | Internal dim. LxHxD (mm)             | 100x100x50               |
| Max Ø holes possible      | 29 mm                                        | Lid screws (no. and type)            | 4 - Stainless steel      |
| Application               | Ordinary junctions                           | Glow Wire Test                       | 650 °C                   |
| Lid                       | Plain screwed                                | Operating temperature                | -25 +60 °C               |
| Type of material          | Halogen-free in compliance with EN 50267-2-2 | Electrocod                           | 02211                    |
| Thermo-pressure with ball | 85 °C                                        | Torque screws tightening             | 1                        |
| Walls                     | Smooth                                       | Accessories for insulation restoring | GW44622                  |