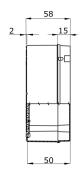

#### **DIMENSIONAL**

| Insulation class          | II (according to IEC 61140 standards)        | Colour                               | Grey RAL 7035            |
|---------------------------|----------------------------------------------|--------------------------------------|--------------------------|
| IP degree                 | IP56                                         | Material                             | Technopolymer GWPLAST 75 |
| Shock resistance          | IK08                                         | Internal dim. LxHxD (mm)             | 100x100x50               |
| Max Ø holes possible      | 29 mm                                        | Lid screws (no. and type)            | 4 - Stainless steel      |
| Application               | Ordinary junctions                           | Glow Wire Test                       | 650 °C                   |
| Lid                       | Plain screwed                                | Operating temperature                | -25 +60 °C               |
| Type of material          | Halogen-free in compliance with EN 50267-2-2 | Electrocod                           | 02211                    |
| Thermo-pressure with ball | 85 °C                                        | Torque screws tightening             | 1                        |
| Walls                     | Smooth                                       | Accessories for insulation restoring | GW44622                  |