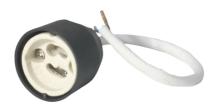

## **LH02**

**GU10** Lampholder 260mm length silicon impregnated over sheathed cable

www.mlaccessories.co.uk

| MLA PART CODE                            | LH02                                                                 |
|------------------------------------------|----------------------------------------------------------------------|
| DESCRIPTION                              | GU10 Lampholder 260mm length silicon impregnated over sheathed cable |
| DIMENSIONS (MM)                          | Length - 260                                                         |
| MAX. WATTAGE (W)                         | 50                                                                   |
| WARRANTY                                 | 1year(s)                                                             |
| MANUFACTURED IN ACCORDANCE WITH          | BS EN 60598                                                          |
| ORIGIN OF MANUFACTURE                    | China                                                                |
| DECLARATION OF CONFORMITY (HELD ON FILE) | Yes                                                                  |
| EAN                                      | 5055559104162                                                        |