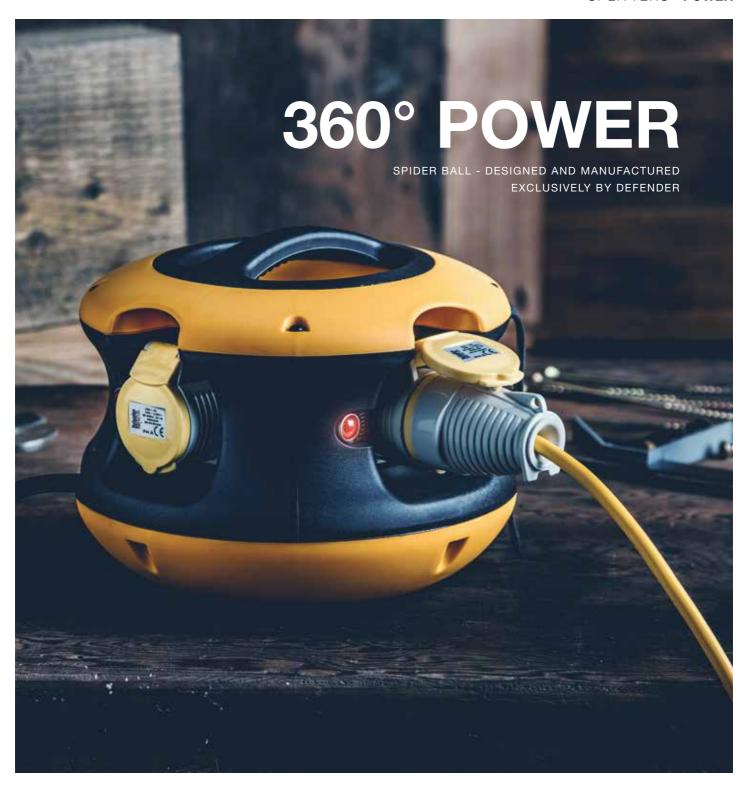

## 4 WAY

## SPIDER BALL 16A SPLITTER

110V / 16A - E13200

STANDARD BSEN 6500

Exclusively designed and manufactured by Defender, this 4 way power splitter offers easy and reliable power distribution. For use with power tools and site lighting, the sockets are recessed to prevent shearing when in use and the neon power indicator is easy to see on each socket when the power is switched on. With it's strong and durable outershell, the Spider Ball is tough and long lasting.

- Tough durable nylon and rubber casing tested on site to perform
- Cable management system to help keep tidy and easy to store
- · Innovative stackable design
- Rubber strap to ensure cable is fixed and tidy when not in use
- Integrated carry handle to help with easy lifting
- Lightest 4 way splitter in the Defender range