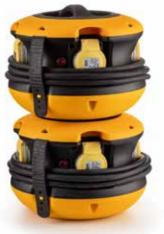

- Tough durable nylon and rubber casing tested on site to perform
- Cable management system to help keep tidy and easy to store
- · Innovative stackable design
- Rubber strap to ensure cable is fixed and tidy when not in use
- Integrated carry handle to help with easy lifting
- Lightest 4 way splitter in the Defender range