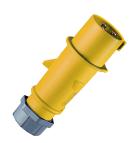

## Plug AM-TOP®

Part no. 247

- screw terminals

- single part body cable gland and sealing strain relief and protection against kinking

## Technical specifications

| Ampere                    | 16 A            |
|---------------------------|-----------------|
| Poles                     | 3 p             |
| Voltage                   | 110 V           |
| Clock position            | 4 h             |
| Hertz                     | 50-60 Hz        |
| Connection technology     | Screw terminals |
| Contact                   | standard        |
| Protection type           | IP 44           |
| Weight                    | 132 g           |
| Declaration of Conformity | DE,VDE, CN,CQC  |