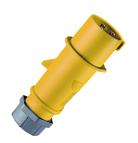

## Plug AM-TOP®

Part no. 259

- screw terminals

- single part body cable gland and sealing strain relief and protection against kinking

## Technical specifications

| Ampere                    | 32 A            |
|---------------------------|-----------------|
| Poles                     | 3 p             |
| Voltage                   | 110 V           |
| Clock position            | 4 h             |
| Hertz                     | 50-60 Hz        |
| Connection technology     | Screw terminals |
| Contact                   | standard        |
| Protection type           | IP 44           |
| Weight                    | 254 g           |
| Declaration of Conformity | DE,VDE, CN,CQC  |