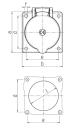

## Drawing

| Drawing                      | Amp.      | 16  |     |     | 32  |     |     |
|------------------------------|-----------|-----|-----|-----|-----|-----|-----|
| 1 MB 247                     | Poles     | 3   | 4   | 5   | 3   | 4   | 5   |
| Dim. in mm                   | а         | 75  | 75  | 75  | 75  | 75  | 75  |
|                              | b         | 75  | 75  | 75  | 75  | 75  | 75  |
|                              | c         | 53  | 53  | 55  | 64  | 64  | 65  |
|                              | d         | 60  | 60  | 60  | 60  | 60  | 60  |
|                              | e         | 60  | 60  | 60  | 60  | 60  | 60  |
|                              | f         | 5.5 | 5.5 | 5.5 | 5.5 | 5.5 | 5.5 |
|                              | g.        | 8   | 8   | 8   | 8   | 8   | 8   |
|                              | g.1       | 2   | 2   | 2   | 2   | 2   | 2   |
|                              | h         | 75  | 80  | 83  | 89  | 89  | 100 |
|                              | h1        |     | 6   | 8   | 11  | 11  | 12  |
|                              | k         | 31  | 32  | 32  | 39  | 39  | 39  |
|                              | 1         | 43  | 52  | 54  | 58  | 58  | 62  |
| Terminal for cor             | nd. cross | 1.5 | 1.5 | 1.5 | 2.5 | 2.5 | 2.5 |
| section (mm <sup>2</sup> ) m | inmax.    | -4  | -4  | -4  | -10 | —10 | -10 |