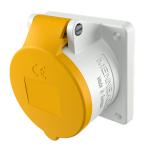

Panel mounted socket

Part no. 1365

screw terminals straight

•

## Technical specifications

| Ampere                    | 16 A            |
|---------------------------|-----------------|
| Poles                     | 3 p             |
| Voltage                   | 110 V           |
| Clock position            | 4 h             |
| Hertz                     | 50-60 Hz        |
| Connection technology     | Screw terminals |
| Contact                   | standard        |
| Protection type           | IP 44           |
| Flange                    | 75x75 mm        |
| Fixing hole               | 60x60 mm        |
| Weight                    | 137 g           |
| Declaration of Conformity | NL,Kema, CN,CQC |