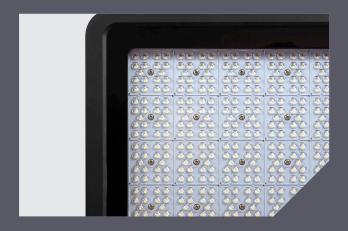

#### Asymmetric PC Lens

Specifically designed lens inserts to direct each LED

# Asymmetric LED Lens

Specifically designed lens inserts to direct each LED.