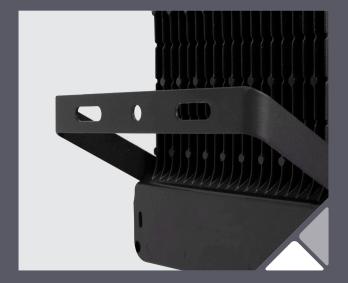

#### Aluminium Mounting Bracket

Black powder coated adjustable bracket

# Angle Adjustable Bracket

Fully adjustable bracket allowing full control of the projection angle.