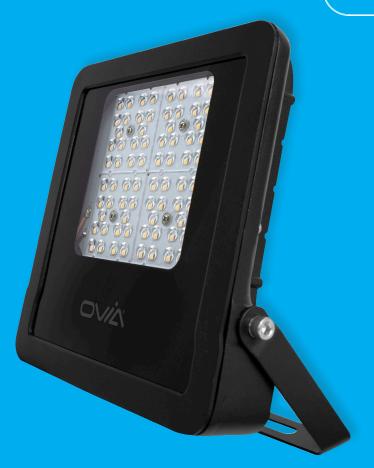

# **INCEPTOR® ACE**

# LED ASYMMETRIC FLOODLIGHTS

Inceptor® Ace adjustable asymmetric floodlights provide a high quality range of indoor and outdoor lighting with modern aesthetics. Up to 300W versions available in a Black finish with 4000K Cool White LEDs.

# **INCEPTOR® ACE**

LED ASYMMETRIC FLOODLIGHTS

# Angle Adjustable Bracket

Fully adjustable bracket allowing full control of the projection angle.