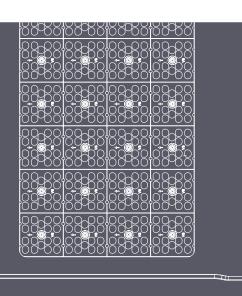

#### Asymmetric PC Lens

Specifically designed lens inserts to direct each LED

# Asymmetric LED Lens

Specifically designed lens inserts to direct each LED.