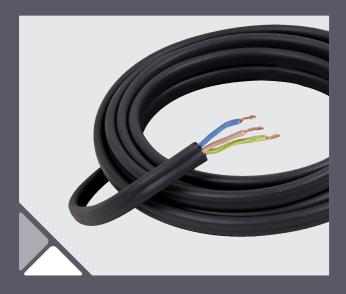

#### 2M Pre-Wired Flex

2 metre pre-wired flex cable for quick and easy installation.

Asymmetric Lens

5 Year Warranty