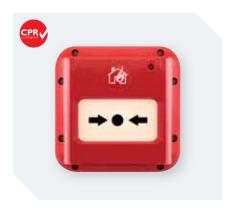

## MAGPRO-CPIP67 IP67 RATED MANUAL CALL POINT

- Resettable call point
- Certified to EN54-11-A
- Built in isolator
- IP67 Rated