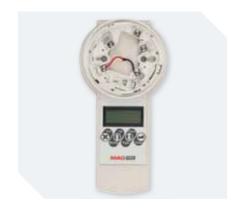

## MAGPRO-PROG PROGRAMMING TOOL

For reading/writing addresses to Callpoints, detectors, sounders and modules.

- Built in MAGPRO-DB standard base
- Mains or battery powered (4 x 1.5V not included)
- Programming cable included