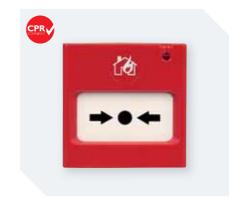

## MAGPRO-CP MANUAL CALL POINT

- Resettable call point
- Certified to EN54-11-A
- Built in isolator
- IP40 Rated
- Optional protective plastic cover MAGPRO-CPC

MAGPRO-CPC Plastic Cover for MAGPRO-CP (Pack of 5)