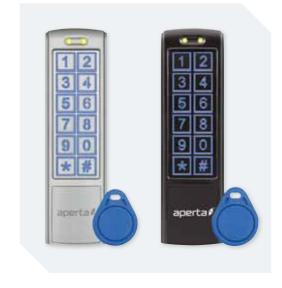

## EZT3ST10 Additional Proximity Tags (10 Pack)

| Capacity           | Zone 1 : 1000 Card/ Tag Combination<br>Zone 2 : 10 Card/ Tag Combination |
|--------------------|--------------------------------------------------------------------------|
| Reader Frequency   | 125KHz                                                                   |
| Effective Distance | <5CM                                                                     |
| Status Indication  | Red / Green LED                                                          |
| Relay Operation    | NO/NC: 4A@30vDC                                                          |
| Relay Duration     | 01-99sec                                                                 |
| Working Temp.      | -10 ~ +55 ° C                                                            |
| Ingress Protection | IP65                                                                     |
| Construction       | Aluminium                                                                |
| Voltage            | DC: 12V-24V AC: 12V~24V                                                  |
| Working Current    | <120mA                                                                   |
| Standby Current    | <90mA                                                                    |
| Dimensions         | 150(H)x43(W)x23(D)                                                       |
|                    |                                                                          |

Silver **EZTAG3** Black EZTAG3B Proximity and Keypad Door Entry