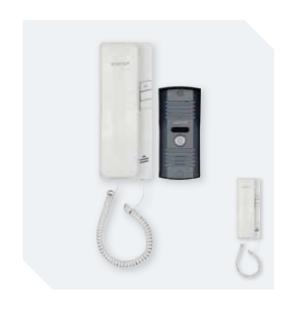

## SINGLE WAY AUDIO DOOR ENTRY | aperta ₹

- Two-wire connection
- Durable/Weatherproof door station
- Clear 2 Way audio
- Lock release option
- Wiring distance up to 100 meters
- Easy DIY installation

## Handset

Dimension

| Input range     | DC12V               |
|-----------------|---------------------|
| Output power    | <=0.6W              |
| Working current | <=50mA              |
| Dimension       | 215mm x 85mm x 60mm |
| Call Point      |                     |
| Input range     | DC12V               |
| Output power    | <=0.6W              |
| Working current | <=50mA              |
| IP rating       | 55                  |
|                 |                     |