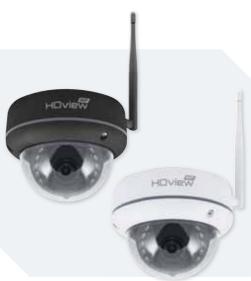

FHDVC4FBBWF

FHDVC4FBWF

4mm Lens 1080P Wire Free HD Camera - Black 4mm Lens 1080P Wire Free HD Camera - White

4mm Fixed Lens

Operating Temperature

Dimensions (Excluding

- High definition 2MP sensor
- Built in 20m Infrared LED Illumination
- IP66 Weatherproof Dome Housing
- 12vDC PSU Included

FHDVC4FDBWF FHDVC4FDWF 4mm Lens 1080P Wire Free HD Camera - Black 4mm Lens 1080P Wire Free HD Camera - White