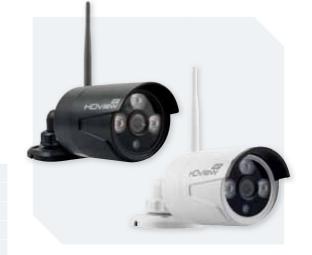

## 2 MEGAPIXEL WIRE FREE CAMERAS Hoview

- 4mm Fixed Lens
- High definition 2MP sensor
- Built in 20m Infrared LED Illumination
- 3-Axis Cable Management Bracket
- IP66 Weatherproof Bullet Housing

1/2.8"

1080p

< 20 Meters

DC12V 240mA

-10 ~ +50°C

180(W) x 65(H) x 65(D)mm

575g

4mm Fixed Lens

0.1 Lux/F2.00 0 Lux (with IR LED ON)

12vDC PSU Included

Sensor Size

IR Distance

Power

Weight

antenna)

Minimum Illumination

Lens Resolution

FHDVC4FBBWF

FHDVC4FBWF

4mm Lens 1080P Wire Free HD Camera - Black 4mm Lens 1080P Wire Free HD Camera - White

4mm Fixed Lens

Operating Temperature

Dimensions (Excluding

- High definition 2MP sensor
- Built in 20m Infrared LED Illumination
- IP66 Weatherproof Dome Housing
- 12vDC PSU Included

| Sensor Size           | 1/2.8"                                  |
|-----------------------|-----------------------------------------|
| Lens                  | 4mm Fixed Lens                          |
| Resolution            | 1080p                                   |
| Minimum Illumination  | 0.1 Lux/F2.00<br>0 Lux (with IR LED ON) |
| IR Distance           | < 20 Meters                             |
| Power                 | DC12V 240mA                             |
| Weight                | 575g                                    |
| Operating Temperature | -10 ~ +50°C                             |