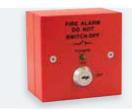

# **MAGISORP**

# FIRE ISOLATION SWITCH (RED)

- Complies with BS5839 Part1
- Isolates the mains voltage supply to the fire system
- Enables safety for maintenance and offers protection against tamper
- Both the live and neutral supply is switched