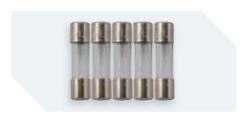

# **MAGISOPFUSE**

# FIRE ISOLATION SWITCH SPARE FUSES

■ Spare fuses for MAGISORP - Fire Isolator Switch