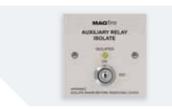

# **MAGAUXISORP**

#### AUXILIARY ISOLATION SWITCH (RED)

- Suitable for mains switching up to 8 amp
- Secure key switch enables safety for maintenance and offers protection against tamper
- External trigger option
- Programmable internal buzzer for activation
- Clear operation LED indication
- Surface or recess mount