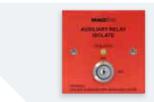

# **MAGAUXISORP**

#### AUXILIARY ISOLATION SWITCH (RED)

- Suitable for mains switching up to 8 amp
- Secure key switch enables safety for maintenance and offers protection against tamper
- External trigger option
- Programmable internal buzzer for activation
- Clear operation LED indication
- Surface or recess mount