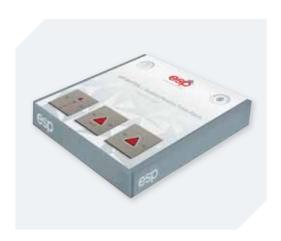

#### **UDTAKITSS**

### Assistance Alarm Kit

- Simple install, 3 part kit Indication Module, Pull cord module & Reset Module
- Complete in a stainless steel finish
- Complete with battery back-up function (Battery Included)
- Meets Part M building regulations and BS8300
- Alarm to raise alert for assistance
- Compact design to suit many interiors
- Disabled persons stainless steel door sign
- System is expandable to include additional indication and pull cord modules