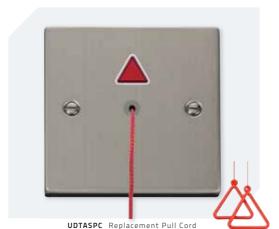

## **UDTAPCMSS**

### Pull Cord Module

- For use with UDTAKITSS
- Clear alarm LED alert
- Distinctive red 10ft pull cord
- Pull cord complete with anti-ligature mechanism
- 2 Pull handles supplied
- Stainless steel finish

| Input Voltage     | 12VDC                                       |
|-------------------|---------------------------------------------|
| Power Consumption | 0.3W max.                                   |
| Indicator         | LED illuminate in red when system triggered |
| Pull Cord Length  | 3 meters, with two triangular bangles       |
| Dimensions        | Single Gang / (W) 87 × (L) 87 × (H) 41mm    |