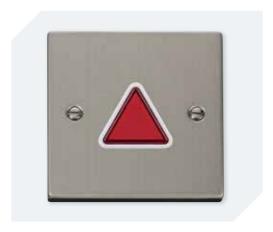

### **UDTALBMSS**

# Light and Buzzer Module

- For use with UDTAKITSS
- Clear alarm LED alert
- 80db distinctive audible alert
- Stainless steel finish

| 12VDC                                       |
|---------------------------------------------|
| 0.9W max.                                   |
| LED illuminate in red when system triggered |
| 85db when activated                         |
| Single Gang / (W) 87 × (L) 87 × (H) 41mm    |
|                                             |