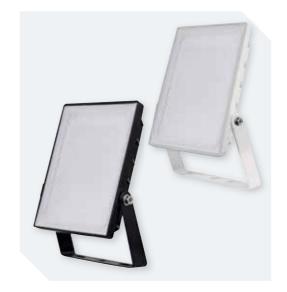

Black NH<sub>10</sub>B White NH10W LED Security Light 10W

- Power Source 220 - 240VAC/50Hz Power Consumption Light Output 800 Lumen Colour 4000K IP Rating
- 20W LED Flood Light in White or Black
- 4000K Colour Temperature
- 1600 Lumen Output
- 1 Meter Power Cord
- IP65 Ingress Protection for Exterior Use
- Robust Construction
- Textured Diffuser
- Adjustable Bracket
- Dimensions: 117mm H x 101mm W x 24 D (Ex. Bracket)
- Includes Fixing Accessories

Power Source 220 - 240VAC/50Hz Power Consumption 20w Light Output 1600 Lumen Colour 4000K IP Rating IP65

White NH20W Black NH20B LED Security Light 20W