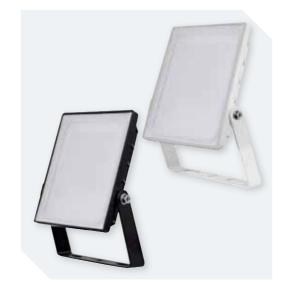

## LOW ENERGY LED SECURITY LIGHT NightHawk

- 10W LED Flood Light in White or Black
- 4000K Colour Temperature
- 800 Lumen Output
- 1 Meter Power Cord
- IP65 Ingress Protection for Exterior Use
- Robust Construction
- Textured Diffuser
- Adjustable Bracket
- Dimensions: 110mm H x 99 W x 27 D (Ex. Bracket)
- Includes Fixing Accessories

Black NH<sub>10</sub>B White NH10W LED Security Light 10W

- Power Source 220 - 240VAC/50Hz Power Consumption Light Output 800 Lumen Colour 4000K IP Rating
- 20W LED Flood Light in White or Black
- 4000K Colour Temperature
- 1600 Lumen Output
- 1 Meter Power Cord
- IP65 Ingress Protection for Exterior Use
- Robust Construction
- Textured Diffuser
- Adjustable Bracket
- Dimensions: 117mm H x 101mm W x 24 D (Ex. Bracket)
- Includes Fixing Accessories