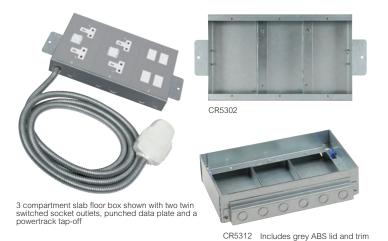

Selection charts **p. 26**Dimensions and technical information **p. 33** 

Electrak slab floor boxes are an ideal solution for underfloor power and data requirements

Used in conjunction with Electrak floor grommets, slab boxes prevent unwanted access to power and data connections

| Pack | Cat. Nos. | Slab floor boxes                                                                                                                                                                                                                                                              |
|------|-----------|-------------------------------------------------------------------------------------------------------------------------------------------------------------------------------------------------------------------------------------------------------------------------------|
|      |           | Fixes directly onto floor slab Fast and efficient installation with integrated fixing plates Wide range of power and data accessory plates Manufactured from 0.9 mm thick galvanised steel Each compartment has 2 entries for 20 mm and 2 entries for 25 mm flexible conduits |
|      |           | 100 mm compartment widths                                                                                                                                                                                                                                                     |
|      |           | Use plates from the 1, 2 and 3 compartment floor box section <b>p. 26-27</b>                                                                                                                                                                                                  |
| 1    | CR5102    | 1 compartment slab floor box                                                                                                                                                                                                                                                  |
| 1    | CR5202    | 2 compartment slab floor box                                                                                                                                                                                                                                                  |
| 1    | CR5302    | 3 compartment slab floor box                                                                                                                                                                                                                                                  |
|      |           | 75 mm compartment widths                                                                                                                                                                                                                                                      |
|      |           | Use plates from the 4 compartment floor box section <b>p. 26-27</b>                                                                                                                                                                                                           |
| 1    | CR5402    | 4 compartment slab floor box                                                                                                                                                                                                                                                  |
|      |           | Screed floor boxes                                                                                                                                                                                                                                                            |
|      |           | 25 mm conduit fed, to suit screed 75 mm to 90 mm deep                                                                                                                                                                                                                         |
| 1    | CR5312    | 3 compartment screed floor box                                                                                                                                                                                                                                                |
| 1    | CR5412    | 4 compartment screed floor box                                                                                                                                                                                                                                                |
|      |           |                                                                                                                                                                                                                                                                               |