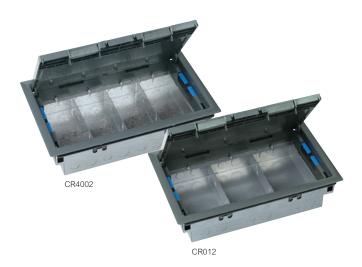

## empty boxes

Selection charts **p. 26**Dimensions and technical information **p. 33** 

Lid and trim mouldings are precision engineered from hard wearing durable ABS. Lid is reinforced with a galvanised mild steel plate Mounting frame and box base - 0.9 mm thick galvanised steel Each compartment has 2 entries for 20 mm and 2 entries for 25 mm flexible conduits

Grey mouldings. Alternative colours available to special order

Grey plates
2, 3 and 4 compartment boxes are also available with separate individual compartment base units for convenient offsite pre-wiring Supplied in parts or fully assembled and configured to customer specification Conform to BS EN 61534-22

| Pack | Cat. Nos.        | 2 compartment floor boxes                                                           |  |  |
|------|------------------|-------------------------------------------------------------------------------------|--|--|
|      |                  | Empty boxes                                                                         |  |  |
|      |                  | 100 mm compartment widths                                                           |  |  |
| 1    | CR2001           |                                                                                     |  |  |
| 1    | CR2002           | 3                                                                                   |  |  |
| 1    | CR2003<br>CR2004 | ı ı                                                                                 |  |  |
| 1    | CR2005           |                                                                                     |  |  |
| 1    | CR2006           |                                                                                     |  |  |
|      |                  |                                                                                     |  |  |
|      |                  | 3 compartment floor boxes                                                           |  |  |
|      |                  | Empty boxes                                                                         |  |  |
|      |                  | 100 mm compartment widths                                                           |  |  |
| 1    | CR011            | Single base - 75 mm depth                                                           |  |  |
| 1    | CR012            | Single base - 85 mm depth (standard box)                                            |  |  |
| 1    | CR013<br>CR014   | Single base - 110 mm depth Separate compartment base - 75 mm depth                  |  |  |
| 1    | CR014            | Separate compartment base - 75 mm depth                                             |  |  |
| 1    | CR016            | Separate compartment base - 110 mm depth                                            |  |  |
|      |                  |                                                                                     |  |  |
|      |                  | 4 compartment floor boxes Empty boxes                                               |  |  |
|      |                  |                                                                                     |  |  |
|      |                  | 75 mm compartment widths                                                            |  |  |
|      |                  | NOTE: due to plug entry requirements,<br>4 x twin socket outlets will not fit into  |  |  |
|      |                  | a 4 compartment floor box                                                           |  |  |
| 1    | CR4001           | Single base - 75 mm depth                                                           |  |  |
| 1    | CR4002           | Single base - 85 mm depth (standard box)                                            |  |  |
| 1    | CR4003           | 3                                                                                   |  |  |
| 1    | CR4004           |                                                                                     |  |  |
| 1    | CR4005<br>CR4006 | Separate compartment base - 85 mm depth<br>Separate compartment base - 110 mm depth |  |  |
|      | 0114000          | Coparato compartment base - 110 mm deptil                                           |  |  |