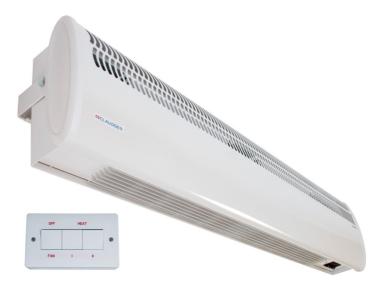

## Screenzone Double Door Air Curtains - 4.5kW & 6kW

A welcoming curtain of warmth for standard height double doorways in shops, hotels, offices and other commercial premises.

- 4.5kW or 6kW models
- Wall mounting bracket supplied for ease of installation and angular adjustment
- Suspended, wall or trunking mounted
- Fitted with integral switches
- Optional remote switch HE8407
- 2 heat settings HE7426, 3 heat settings HE8320
- Fan only setting for air circulation
- Automatic safety cut-out for thermal overload protection
- Finished in white

| Model  | kW  | Max Mounting<br>Height (m) | dBA |
|--------|-----|----------------------------|-----|
| HE8320 | 4.5 | 2.3                        | 49  |
| HE7426 | 6   | 2.3                        | 49  |

## Dimensions (mm) & Weight (kg):

| Model No. | Height | Depth | Width | Weight |
|-----------|--------|-------|-------|--------|
| HE8320    | 210    | 115   | 1040  | 8.8    |
| HE7426    | 210    | 115   | 1040  | 8.8    |