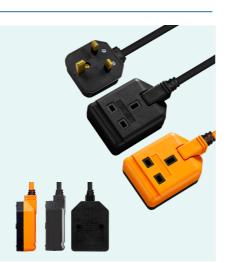

### **Heavy Duty Plug**

• Solid brass sleeved pins - prevents contact when the plug pins are live

**WORK** 

- Rewireable for a custom solution
- · Heavy duty construction built to last
- Trusted quality manufactured and certified to BS1363
- 13A rated suitable up to 3120W

### **Heavy Duty Round Pin Plug**

- · Solid brass sleeved pins prevents contact when the plug pins are live
- Rewireable for a custom solution
- · Heavy duty construction built to last
- Trusted quality manufactured and certified to BS546
- 13A rated suitable up to 3600W

#### **Heavy Duty Inline Connector**

- Rewireable for a custom solution
- · Heavy duty construction built to last • 2 pin – reversible connection block
- 3 pin non-reversible connection block
- Trusted quality manufactured to BS5733