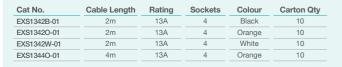

## **Heavy Duty Four Socket Extension Lead**

- Four sockets allows you to connect four items safely into one outlet • Two or four metres of cable – to extend the reach of the socket
- · Socket safety shutter prevents the insertion of foreign objects
- Heavy duty construction built to last
- · Replaceable fuse for extra safety
- Trusted quality manufactured and certified to BS1363
- · Finished in black white or orange