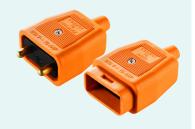

#### **Heavy Duty Inline Connector**

- Rewireable for a custom solution
- · Heavy duty construction built to last • 2 pin – reversible connection block
- 3 pin non-reversible connection block
- Trusted quality manufactured to BS5733