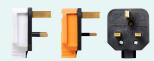

### **Heavy Duty Plug**

• Solid brass sleeved pins - prevents contact when the plug pins are live

**WORK** 

- Rewireable for a custom solution
- · Heavy duty construction built to last
- Trusted quality manufactured and certified to BS1363
- 13A rated suitable up to 3120W