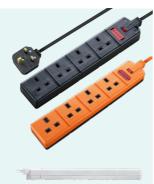

## **Heavy Duty Four Socket Extension Lead**

- Four sockets allows you to connect four items safely into one outlet • Two or four metres of cable – to extend the reach of the socket
- · Socket safety shutter prevents the insertion of foreign objects
- Heavy duty construction built to last
- · Replaceable fuse for extra safety
- Trusted quality manufactured and certified to BS1363
- · Finished in black white or orange