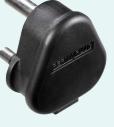

#### **Heavy Duty Inline Connector**

- Rewireable for a custom solution
- · Heavy duty construction built to last • 2 pin – reversible connection block
- 3 pin non-reversible connection block
- Trusted quality manufactured to BS5733