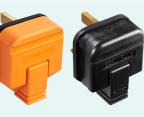

### **Heavy Duty Plug**

• Solid brass sleeved pins - prevents contact when the plug pins are live

**WORK** 

- Rewireable for a custom solution
- · Heavy duty construction built to last
- Trusted quality manufactured and certified to BS1363
- 13A rated suitable up to 3120W

### **Heavy Duty Round Pin Plug**

- · Solid brass sleeved pins prevents contact when the plug pins are live
- Rewireable for a custom solution
- · Heavy duty construction built to last
- Trusted quality manufactured and certified to BS546
- 13A rated suitable up to 3600W