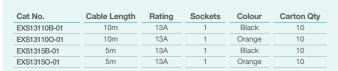

### **Heavy Duty Single Socket Extension Lead**

- One socket allows you to extend the reach of your outlet
- Five or ten metres of cable to extend the reach of the socket
- Socket safety shutter prevents the insertion of foreign objects
- Heavy duty construction built to last
- Trusted quality manufactured and certified to BS1363
- · Finished in black or orange

Masterplug | Portable Power

| Cat No.     | Cable Length | Rating | Sockets | Colour | Carton Qty |
|-------------|--------------|--------|---------|--------|------------|
| EXS1324B-01 | 4m           | 13A    | 2       | Black  | 10         |
| EXS1324W-01 | 4m           | 13A    | 2       | White  | 10         |
|             |              |        |         |        |            |