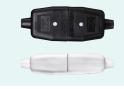

### **Heavy Duty Plug**

• Solid brass sleeved pins - prevents contact when the plug pins are live

**WORK** 

- Rewireable for a custom solution
- · Heavy duty construction built to last
- Trusted quality manufactured and certified to BS1363
- 13A rated suitable up to 3120W

### **Heavy Duty Round Pin Plug**

- · Solid brass sleeved pins prevents contact when the plug pins are live
- Rewireable for a custom solution
- · Heavy duty construction built to last
- Trusted quality manufactured and certified to BS546
- 13A rated suitable up to 3600W