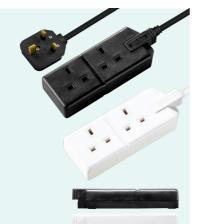

### **Heavy Duty Double Socket Extension lead**

- Two sockets allows you to connect two items safely into one outlet
- Four metres of cable to extend the reach of the socket
- · Socket safety shutter prevents the insertion of foreign objects
- · Heavy duty construction built to last
- Trusted quality manufactured and certified to BS1363
- · Finished in black or white

## **Heavy Duty Four Socket Extension Lead**

- Four sockets allows you to connect four items safely into one outlet • Two or four metres of cable – to extend the reach of the socket
- · Socket safety shutter prevents the insertion of foreign objects
- Heavy duty construction built to last
- · Replaceable fuse for extra safety
- Trusted quality manufactured and certified to BS1363
- · Finished in black white or orange