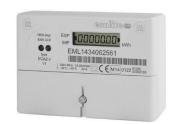

# **Emlite Dragonfly - Summary Sheet**

The Emlite Dragonfly, (aka ECA2), single phase meter, provides a cost effective compact solution for many metering applications.

Fully approved in accordance with the Measuring Instruments Directive (MID), this highly accurate, wall mounted meter may be used for billing and monitoring consumption on a single phase supply.

#### Specification

| Part Code           | SPWEMDS        |
|---------------------|----------------|
| Meter Type          | Single Phase   |
| Fitting Type        | Wall Mounted   |
| Max. Current (Amps) | 100A           |
| MID Approved        | Yes            |
| Smart               | No             |
| Input Type          | Direct Connect |
| Output Type         | n/a            |
| Tariffs             | Single         |
| Import / Export     | Import Only    |
| Availability        | Next Day       |
| M.A.S.K*            | Included       |