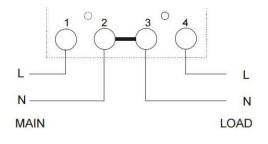

# **Emlite Dragonfly - Summary Sheet**

The Emlite Dragonfly, (aka ECA2), single phase meter, provides a cost effective compact solution for many metering applications.

Fully approved in accordance with the Measuring Instruments Directive (MID), this highly accurate, wall mounted meter may be used for billing and monitoring consumption on a single phase supply.

#### **Dimensions**



### Wiring Guide



#### Specification

| Part Code           | SPWEMDS        |
|---------------------|----------------|
| Meter Type          | Single Phase   |
| Fitting Type        | Wall Mounted   |
| Max. Current (Amps) | 100A           |
| MID Approved        | Yes            |
| Smart               | No             |
| Input Type          | Direct Connect |
| Output Type         | n/a            |
| Tariffs             | Single         |
| Import / Export     | Import Only    |
| Availability        | Next Day       |
| M.A.S.K*            | Included       |

<sup>\*</sup> Our single phase meter security kit is designed to deter accidental or deliberate tampering. The 6mm copper ferrule seal secures the terminal cover in place and the security collars, (designed for 25mm2 cable), prevent access to t