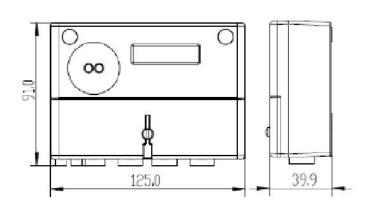

# **Emlite Dragonfly - Summary Sheet**

The Emlite Dragonfly, (aka ECA2), single phase meter, provides a cost effective compact solution for many metering applications.

Fully approved in accordance with the Measuring Instruments Directive (MID), this highly accurate, wall mounted meter may be used for billing and monitoring consumption on a single phase supply.

#### **Dimensions**



### Wiring Guide



#### Specification

| Part Code           | SPWEMDS        |
|---------------------|----------------|
| Meter Type          | Single Phase   |
| Fitting Type        | Wall Mounted   |
| Max. Current (Amps) | 100A           |
| MID Approved        | Yes            |
| Smart               | No             |
| Input Type          | Direct Connect |
| Output Type         | n/a            |
| Tariffs             | Single         |
| Import / Export     | Import Only    |
| Availability        | Next Day       |
| M.A.S.K*            | Included       |

<sup>\*</sup> Our single phase meter security kit is designed to deter accidental or deliberate tampering. The 6mm copper ferrule seal secures the terminal cover in place and the security collars, (designed for 25mm2 cable),