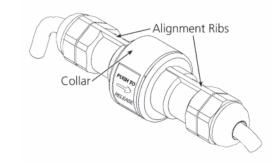

The H85Z-C weatherproof plug & socket is suitable for use with appliances that you wish to be able to easily disconnect, such as pond pumps.

H65Z-C

H85Z-C

GREEN BROOK

Tel +44 (0) 1279 772 772 Fax +44 (0) 1279 422 007 www.greenbrook.co.uk