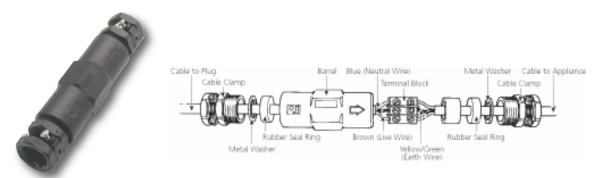

## **POWERX CABLE CONNECTORS**

All damaged cables should be cut through and repaired as if you were joining two cables (insulating tape is not adequate for this purpose), this is archieved with a safety weatherproof cable connector.