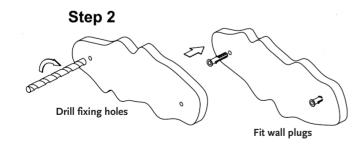

# Step 2.

Locate the luminaire in the desired position and mark the hole fixing centres as shown above. Drill holes and insert rawl plugs provided.

**Step 3**. Remove luminaire back plate and feed the mains cable through the hole in the back plate.