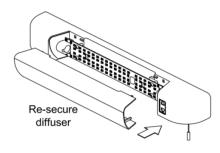

### Step 5.

Remove the diffuser and secure the luminaire to the wall using the holes drilled in step 2 and the screws provided.

**Step 6**.
Re-fit front diffuser and restore electricity and check illumination.