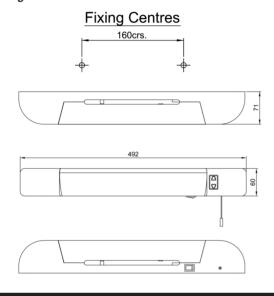

# Step 2.

Locate the luminaire in the desired position and mark the hole fixing centres as shown above. Drill holes and insert rawl plugs provided.

**Step 3**. Remove luminaire back plate and feed the mains cable through the hole in the back plate.

# This luminaire contains built-in LED Lamps. A \*\* L A \*\* D D The lamps cannot be changed in the luminaire.

| TECHNICAL INFORMATION |                                                                                                                      |
|-----------------------|----------------------------------------------------------------------------------------------------------------------|
| Rated voltage:        | 240V AC, 50Hz supply                                                                                                 |
| IP Rating:            | IP20                                                                                                                 |
| Rated Wattage:        | 7W                                                                                                                   |
| Running Current:      | 0.05 Amps                                                                                                            |
| LED power             |                                                                                                                      |
| Consumption:          | 480 lumens, 68.6 lm/W                                                                                                |
| Colour Temp:          | 6000K                                                                                                                |
| Long Life span:       | 30,000 hours                                                                                                         |
| Ambient Temp:         | -20°C - +40°C                                                                                                        |
| Dimensions:           | H59 x W490 x D70mm                                                                                                   |
| Wire:                 | Brown cable to connection marked "L" Blue cable to connection marked "N" Green/Yellow cable to connection marked "♣" |
| Conforms to:          | BS EN 60598-2-1                                                                                                      |
|                       |                                                                                                                      |