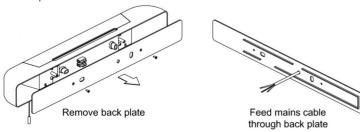

# Step 2.

Locate the luminaire in the desired position and mark the hole fixing centres as shown above. Drill holes and insert rawl plugs provided.

**Step 3**. Remove luminaire back plate and feed the mains cable through the hole in the back plate.