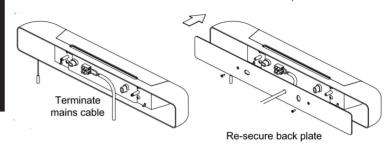

### Step 4.

Terminate the mains cable into the terminal block mounted on the underside of the luminaire, reinstate the luminaire back plate.