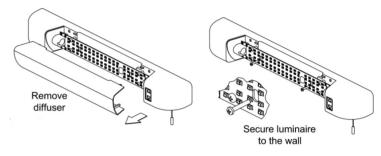

### Step 5.

Remove the diffuser and secure the luminaire to the wall using the holes drilled in step 2 and the screws provided.

**Step 6**.
Re-fit front diffuser and restore electricity and check illumination.