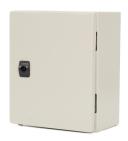

## **Technical Specification**

47-SB302515D - Service Box 300X250X150

## General

Box quantity: 1

Total gross weight (g) includes packing: 5550.00 Total net weight (g) excluding packaging: 5550.00

Individual unit weight (g): 5550.00

Width mm: 300.00 Height mm: 250.00 Depth mm: 150.00

Size/Dimensions (mm): 300X250X150

Surf area M^2: 0.315

## **Technical**

ABC indicator: A Colour: White RAL number: 7032

Security features: optional security lock available

**Associated standards:** IEC 62208 **Degree of protection:** IP65

With lock: yes

Type of door: single