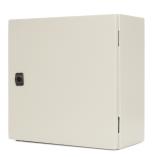

## **Technical Specification**

47-SB404020D - Service Box 400X400X200

## General

Box quantity: 1

Total gross weight (g) includes packing: 9970.00 Total net weight (g) excluding packaging: 9970.00

Individual unit weight (g): 9970.00

Width mm: 400.00 Height mm: 400.00 Depth mm: 200.00

Size/Dimensions (mm): 400X400X200

**Surf area M^2:** 0.640

## **Technical**

ABC indicator: A Colour: White RAL number: 7032

**Security features:** optional security lock available

**Associated standards:** IEC 62208 **Degree of protection:** IP65

With lock: yes

Type of door: single

Plate thickness cabinet: 1.2 Plate thickness door/cover: 1.2 Mounting method: surface With mounting plate: yes Suitable for outdoor use: yes